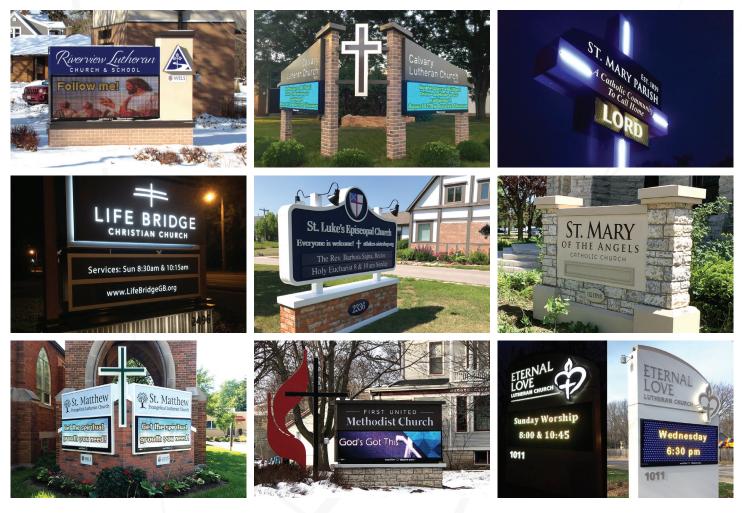

### **EXTERIOR FREESTANDING SIGNS**

In addition to complete wayfinding and ADA-compliant signage, Creative Sign has a knack for designing, producing, and installing or shipping dynamic, quality monument and pylon signs.

Easy-to-operate electronic message centers get the community's attention for broadcasting service times, calls to faith, or special events. Lit crosses and church logos become a beacon for hope and faith. Faux stone or brick can be economical alternatives to real masonry.

The possibilities are endless! Contact Creative Sign for freestanding signs that meet your ordinance restrictions and branding.