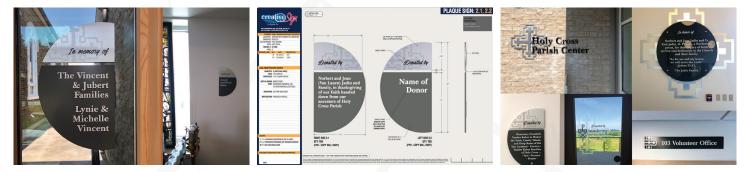

#### HOLY CROSS CATHOLIC CHURCH

Creative Sign designed, produced, and installed a variety of different signage for this religious community, including exterior and interior wall letters, vinyl door graphics, room ID signs, donation plaques and In Memory signage.