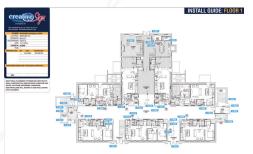

Our thorough sign schedules and install guides ensure accurate sign counts and installation. Feel confident that your building is compliant by trusting the ADA specialists at Creative Sign.

Concept drawings, install guides and sign schedules were created for each locations' signage to specify materials, clarify construction details and ensure all ADA signs were installed in the proper locations.

A walk-through with the architect helped Creative Sign confirm all signage requirements and make sure there were no surprises during this project. Thorough sign schedules, install guides, and sign drawings were also created.