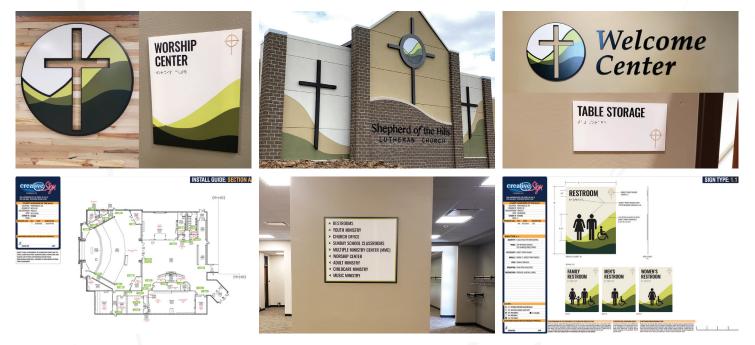

### SHEPHERD OF THE HILLS

Their distinctive logo was incorporated across various applications for this Lutheran community, showcasing it illuminated on the large exterior cross and dimensional on their interior wall signage. Creative Sign kept their colors consistent from sign type to sign type and was able to offer a more price-conscious alternative to photopolymer with raised textured print ADA signs.

A walk-through with the architect helped Creative Sign confirm all signage requirements and make sure there were no surprises during this project. Thorough sign schedules, install guides, and sign drawings were also created.