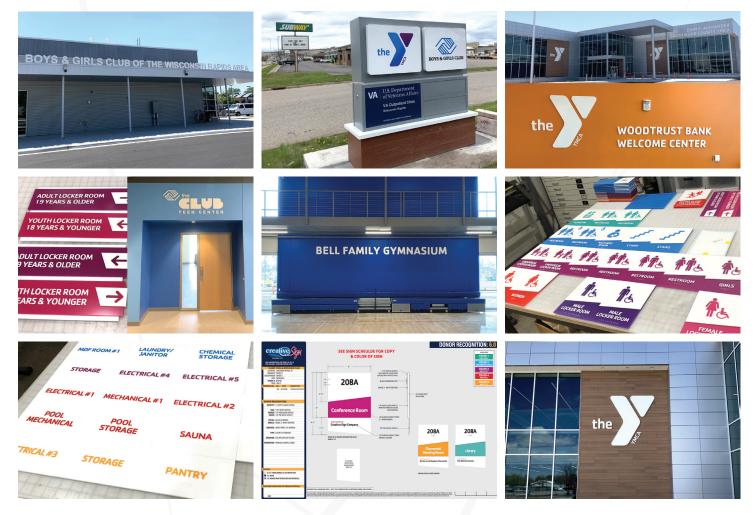

### YMCA & BOYS & GIRLS CLUB

Creative Sign has used the vibrant colors and brand guidelines of the YMCA to design, produce, and install a variety of signage for various YMCA locations. This includes Wisconsin locations like Wisconsin Rapids, Fish Creek and Sturgeon Bay, as well as Winona, MN.

Concept drawings, install guides and sign schedules were created for each locations' signage to specify materials, clarify construction details and ensure all ADA signs were installed in the proper locations.