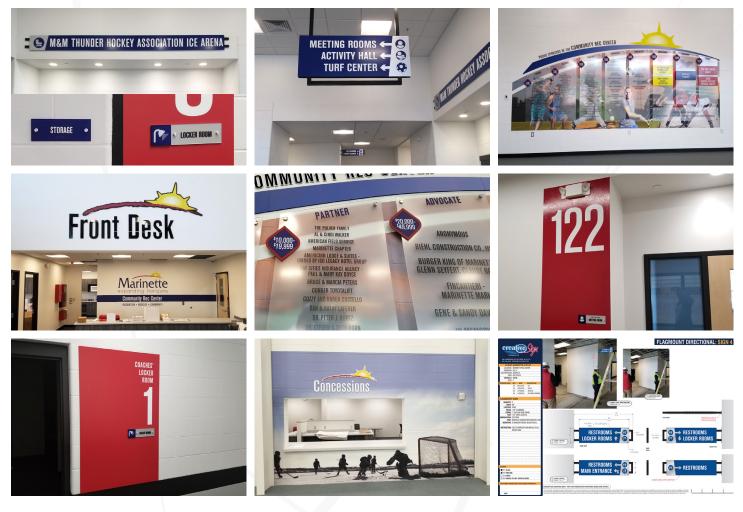

## CITY OF MARINETTE REC CENTER

Creative Sign transformed the City of Marinette Recreation Center with a variety of bright navigational signage consisting of vinyl wall murals, dimensional wall letters, celling hung and flagmount wayfinding, and ADA compliant room identification signs.

The donor recognition display consists of changeable frosted acrylic panels for easy donor updates and dimensional letters. The vinyl wall mural behind the panels hugs the cinderblock wall so nicely it gives a "painted on" look without the high cost of a mural artist.

Creative Sign's talented design team created thorough sign drawings for each sign type, as well as an install guide, to help give the City of Marinette a complete view of what their dynamic wayfinding program would look like prior to install.