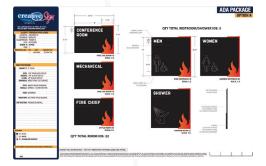

Our thorough sign schedules and install guides ensure accurate sign counts and installation. Feel confident that your building is compliant by trusting the ADA specialists at Creative Sign.

#### CUSTOM SIGN DRAWINGS

| LEVEL | SIGN TYPE | SIGN COPY         | INSTALL LOCATION | NOTES |
|-------|-----------|-------------------|------------------|-------|
| 1     |           | Bulletin Board    | 1-001            |       |
| 1     | 1.0       | OFFICE            | 1-002            |       |
| 1     | 1.0       | BUSINESS OFFICE   | 1-003            |       |
| 1     | 1.1       | EMS OFFICE        | 1-004            |       |
| 1     | 1.1       | FIRE CHIEF        | 1-005            |       |
| 1     | 1.0       | DATA              | 1-006            |       |
| 1     | 1.0       | MED VAULT         | 1-007            |       |
| 1     | 1.0       | JANITOR           | 1-008            |       |
| 1     | 1.0       | MECHANICAL ROOM   | 1-009            |       |
| 1     | 1.0       | TURN-OUT GEAR     | 1-010            |       |
| 1     | 1.0       | CONFERENCE ROOM   | 1-011            |       |
| 1     | 2.0       | MEN               | 1-012            |       |
| 1     | 2.0       | WOMEN             | 1-013            |       |
| 1     | 1.0       | LOCKERS           | 1-014            |       |
| 1     | 2.0       | SHOWER            | 1-015            |       |
| 1     | 2.0       | SHOWER            | 1-016            |       |
| 1     | 2.0       | SHOWER            | 1-017            |       |
| 1     | 1.0       | KITCHEN           | 1-018            |       |
| 1     | 1.0       | TRAINING ROOM     | 1-019            |       |
| 1     | 1.0       | KITCHEN           | 1-020            |       |
| 1     | 1.0       | EMS STORAGE       | 1-021            |       |
| 1     | 1.0       | FURNITURE STORAGE | 1-022            |       |
| 1     | 1.0       | FIRE STORAGE      | 1-023            |       |
| 1     | 1.0       | EMS STORAGE       | 1-024            |       |
| 1     | 1.0       | WASH DECON        | 1-025            |       |
| 1     | 1.0       | CONTROL ROOM      | 1-026            |       |
| 1     | 1.0       | SHOP              | 1-027            |       |
| 1     | 1.0       | STORAGE           | 1-028            |       |

#### SIGN SCHEDULES