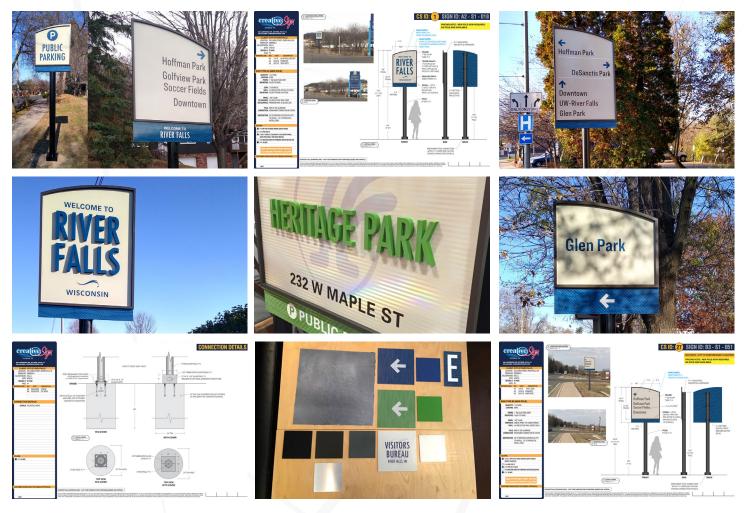

### **CITY OF RIVER FALLS WAYFINDING**

The City of River Falls came to Creative Sign with an all new wayfinding system design they wanted to implement in multiple phases across their city. Creative Sign was able to help them hone in on appropriate, long-lasting materials and provide a variety of texture, paint and print samples to ensure that the design intent was realized and that colors were as consistent as possible across the various materials.

High prismatic reflective vinyl and break away poles were used to make this directional signage both highly visible and safe.