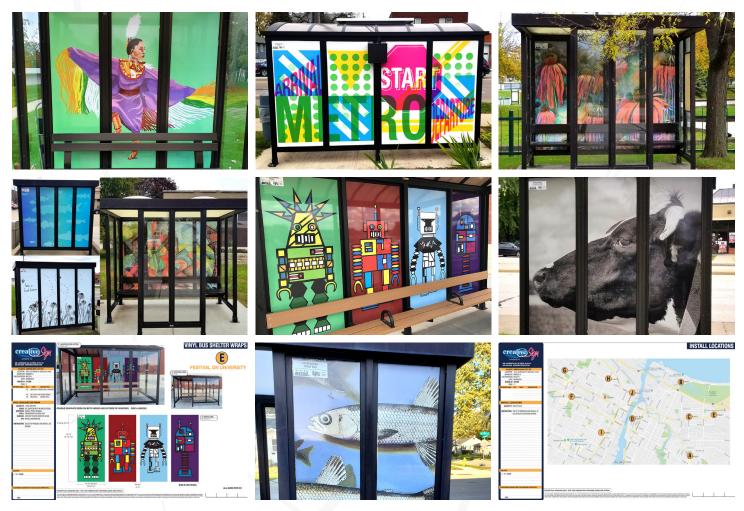

#### **CITY OF GREEN BAY BUS SHELTER WRAPS**

Local artists submitted their artwork to display on bus shelters throughout the city of Green Bay, Wisconsin. Our experts assisted Green Bay in the planning and execution of ten wraps that reflect the spirit of Green Bay, the Oneida Nation, and Wisconsin. The wraps, often bright in color or message, are an inspiration for those using the bus system or just driving by.

Creative Sign provided concept drawings and an install guide for this project to ensure a smooth planning and execution process. The wraps are made of premium vinyl to ensure the graphics stay vibrant for years to come.