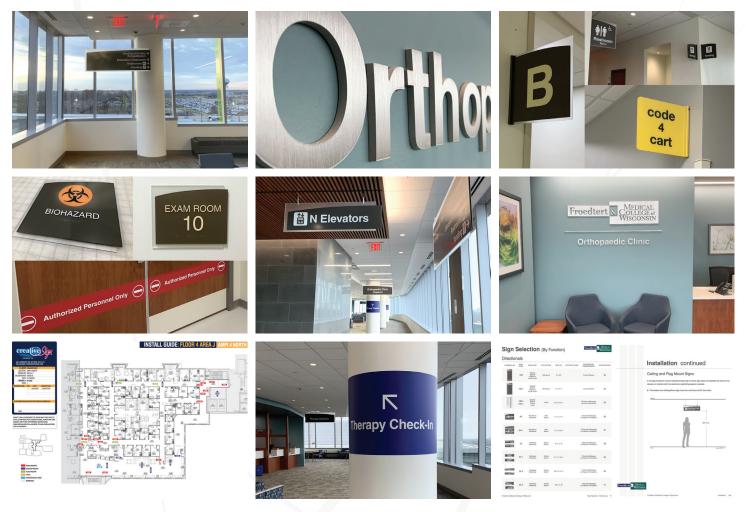

### **FROEDTERT MEDICAL - INTERIOR & EXTERIOR SIGNAGE**

Creative Sign created drawings, sign schedules, install guides, and a sign type guide to ensure consistency of styles, layout, fonts, colors, materials, and installation across their many sign types and buildings.

Exterior signage like monuments, directionals, and illuminated channel letters were expertly produced and installed by the Creative Sign team.