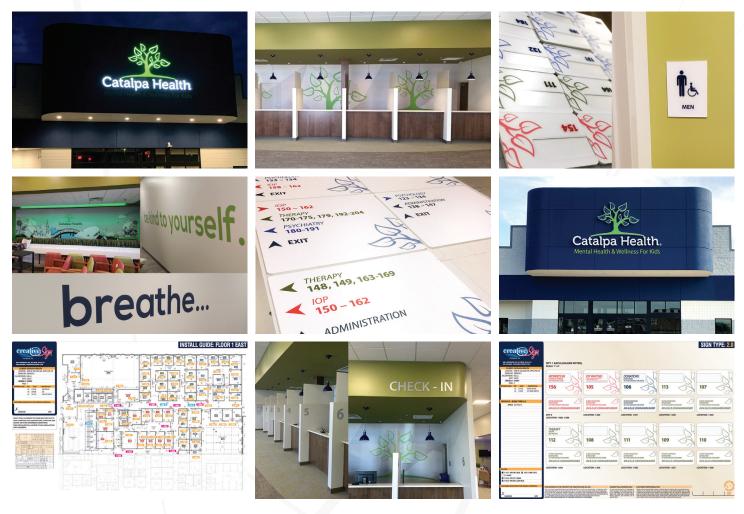

## CATALPA HEALTH

Our professional and knowledgeable team assisted this mental health and wellness center for children in Appleton, Wisconsin to bring a kid-friendly and inspiring tone to their new building with a variety of different signage.

Inside, a playful floor-to-ceiling wall mural in the lobby is magnetized to provide a play area for children where fun animal magnets can let imaginations run wild. Another wall mural with flat cut metallic silver letters complete the check-in area. Inspiring phrases throughout the facility in the form of vinyl wall graphics are uplifting and aesthetically pleasing. The ADA compliant room identification signs and interior wayfinding signs are color-coded by section to help differentiate areas of the building and aid visitors of all ages (and reading levels) to the right places.

Outside, their beautiful tree icon is prominent and the white and green letters look sharp on the velvety navy building front. A great first impression day or night!