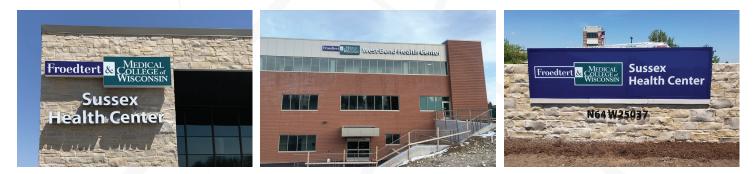

### **FROEDTERT MEDICAL - INTERIOR & EXTERIOR SIGNAGE**

Creative Sign created drawings, sign schedules, install guides, and a sign type guide to ensure consistency of styles, layout, fonts, colors, materials, and installation across their many sign types and buildings.

Exterior signage like monuments, directionals, and illuminated channel letters were expertly produced and installed by the Creative Sign team.