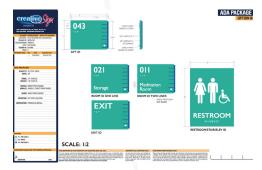

Our thorough sign schedules and install guides ensure accurate sign counts and installation. Feel confident that your building is compliant by trusting the ADA specialists at Creative Sign.

#### CUSTOM SIGN DRAWINGS

| LEVEL | SIGN TYPE | SIGN COPY         | INSTALL LOCATION | NOTES |
|-------|-----------|-------------------|------------------|-------|
| 1     |           | Bulletin Board    | 1-001            |       |
| 1     | 1.0       | OFFICE            | 1-002            |       |
| 1     | 1.0       | BUSINESS OFFICE   | 1-003            |       |
| 1     | 1.1       | EMS OFFICE        | 1-004            |       |
| 1     | 3.5       | FIRE CHIEF        | 1-005            |       |
| 1     | 1.0       | DATA              | 1-006            |       |
| 1     | 1.0       | MED VAULT         | 1-007            |       |
| 1     | 1.0       | MANTOR            | 1-008            |       |
| 1     | 1.0       | MECHANICAL ROOM   | 1-009            |       |
| 1     | 1.0       | TURN-OUT GEAR     | 1-010            |       |
| 1     | 1.0       | CONFERENCE ROOM   | 1-011            |       |
| 1     | 2.0       | MEN               | 1-012            |       |
| 1     | 2.0       | WOMEN             | 1-013            |       |
| 1     | 1.0       | LOCKERS           | 1-014            |       |
| 1     | 2.0       | SHOWER            | 1-015            |       |
| 1     | 2.0       | SHOWER            | 1-016            |       |
| 1     | 2.0       | SHOWER            | 1-017            |       |
| 1     | 1.0       | KITCHEN           | 1-018            |       |
| 1     | 1.0       | TRAINING ROOM     | 1-019            |       |
| 1     | 1.0       | KITCHEN           | 1-020            |       |
| 1     | 1.0       | EMS STORAGE       | 1-021            |       |
| 1     | 1.0       | FURNITURE STORAGE | 1-022            |       |
| 1     | 1.0       | FIRE STORAGE      | 1-023            |       |
| 1     | 1.0       | EMS STORAGE       | 1-024            |       |
| 1     | 1.0       | WASH DECON        | 1-025            |       |
| 1     | 1.0       | CONTROL ROOM      | 1-026            |       |
| 1     | 1.0       | SHOP              | 1-027            |       |
| 1     | 1.0       | STORAGE           | 1-028            |       |

#### SIGN SCHEDULES