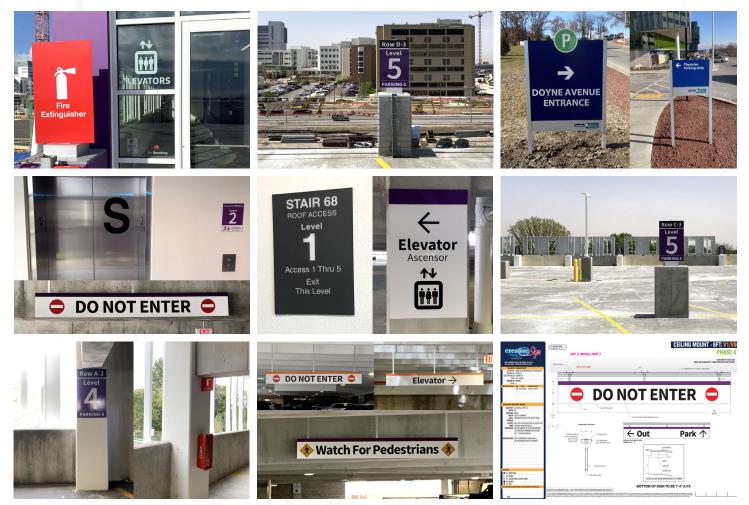

### FROEDTERT MEDICAL - PARKING GARAGE SIGNAGE

Creative Sign assisted in the coordination, production, and installation of many different types of signage for multiple parking garages for Froedtert Medical, including freestanding directionals, clearance bars, ceiling hung, reflective wayfinding signs, stair and elevator signage, rules and regulations panels, row and level signs, wall and window graphics, fire extinguisher signage, and more.

Thorough install guides and sign drawings were created to keep these large projects running smoothly.