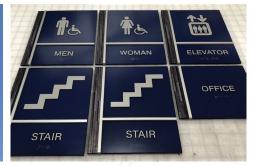

- ADA COMPLIANT SIGNAGE
- INTERIOR WAYFINDING & NAVIGATIONAL SIGN SYSTEMS
- ROOM & GARAGE NUMBERS
- · WINDOW, WALL & DOOR GRAPHICS
- AND SO MUCH MORE!

#### **INSTALLATION & SERVICE**

Our highly experienced and personable install crew will install your signs with care, leaving the site clean and tidy. Rest assured that your signs will be installed securely while using safe and efficient installation practices. All ADA signage will be professionally installed according to ADA rules and regulations.