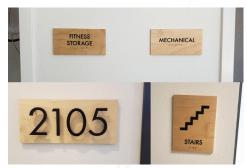

#### UW STEVENS POINT STUDENT HOUSING

Real wood panels with black copy and rasters are used for these ADA compliant room signs. Offset room numbers mimic the offset and illuminated exterior building letters, tying design elements between the inside and outside signage.

Creative Sign created sign drawings, sign schedules, and install guides for this student housing project.