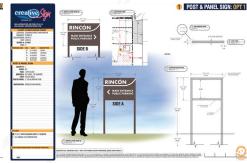

#### RINCON

ADA complaint signage was made in a variety of colors to match the interior of this living community, with some signs getting special digitally printed textured accents to mimic a high-end stone finish. Creative Sign's textured print capabilities were able to help this customer get an otherwise out of budget look.

Complete sign drawings, samples of the textured digital print, sign schedules, and install guides were all provided by Creative Sign to ensure the customer got exactly what they were looking for with this project.