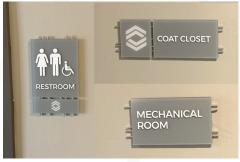

#### RINCON

ADA complaint signage was made in a variety of colors to match the interior of this living community, with some signs getting special digitally printed textured accents to mimic a high-end stone finish. Creative Sign's textured print capabilities were able to help this customer get an otherwise out of budget look.

Complete sign drawings, samples of the textured digital print, sign schedules, and install guides were all provided by Creative Sign to ensure the customer got exactly what they were looking for with this project.