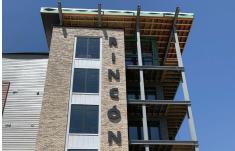

#### RINCON

ADA complaint signage was made in a variety of colors to match the interior of this living community, with some signs getting special digitally printed textured accents to mimic a high-end stone finish. Creative Sign's textured print capabilities were able to help this customer get an otherwise out of budget look.

Complete sign drawings, samples of the textured digital print, sign schedules, and install guides were all provided by Creative Sign to ensure the customer got exactly what they were looking for with this project.