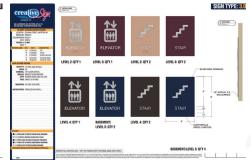

#### UW STEVENS POINT STUDENT HOUSING

Real wood panels with black copy and rasters are used for these ADA compliant room signs. Offset room numbers mimic the offset and illuminated exterior building letters, tying design elements between the inside and outside signage.

Creative Sign created sign drawings, sign schedules, and install guides for this student housing project.