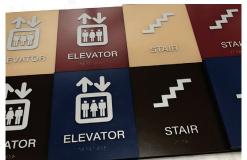

- ADA COMPLIANT SIGNAGE
- INTERIOR WAYFINDING & NAVIGATIONAL SIGN SYSTEMS
- ROOM & GARAGE NUMBERS
- · WINDOW, WALL & DOOR GRAPHICS
- AND SO MUCH MORE!

#### **INSTALLATION & SERVICE**

Our highly experienced and personable install crew will install your signs with care, leaving the site clean and tidy. Rest assured that your signs will be installed securely while using safe and efficient installation practices. All ADA signage will be professionally installed according to ADA rules and regulations.