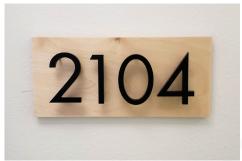

#### UW STEVENS POINT STUDENT HOUSING

Real wood panels with black copy and rasters are used for these ADA compliant room signs. Offset room numbers mimic the offset and illuminated exterior building letters, tying design elements between the inside and outside signage.

Creative Sign created sign drawings, sign schedules, and install guides for this student housing project.