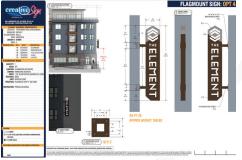

#### THE ELEMENT

The logo for this upscale apartment complex in Green Bay, Wisconsin, is featured in the exterior illuminated flagmount sign as well as the ADA compliant interior wayfinding signage. Silver metallic accent bars behind the signs add interest and stand the signs off of the wall slightly.