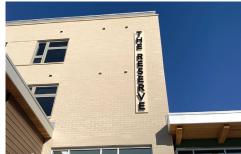

#### UW STEVENS POINT STUDENT HOUSING

Real wood panels with black copy and rasters are used for these ADA compliant room signs. Offset room numbers mimic the offset and illuminated exterior building letters, tying design elements between the inside and outside signage.

Creative Sign created sign drawings, sign schedules, and install guides for this student housing project.