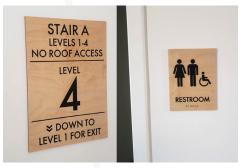

#### UW STEVENS POINT STUDENT HOUSING

Real wood panels with black copy and rasters are used for these ADA compliant room signs. Offset room numbers mimic the offset and illuminated exterior building letters, tying design elements between the inside and outside signage.

Creative Sign created sign drawings, sign schedules, and install guides for this student housing project.