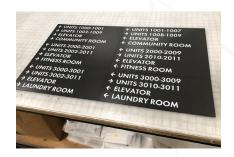

## WHITNEY SCHOOL LOFT & TOWNHOMES

These black and white interior and exterior ADA compliant signs coordinate with the exterior monument sign for this Green Bay, Wisconsin, living community.