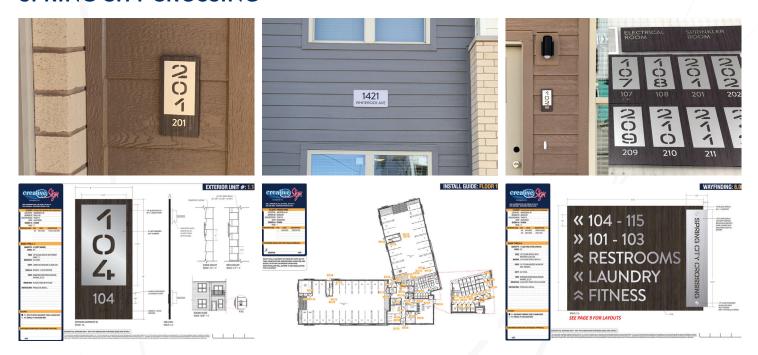

#### SPRING CITY CROSSING

These Waukesha, Wisconsin, apartments and stacked flats wanted a modern wood and metal wayfinding system, but with a smaller price tag. Creative Sign used a direct textured print and silver metallic vinyl to replicate the desired look for less. The Creative Sign install team professionally installed these signs to a variety of wall surfaces, including siding and brick.

Complete sign drawings, sign schedules, and install guides assisted in a smooth and well-executed project.