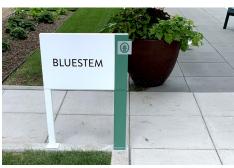

#### OAKWOOD VILLAGE

Creative Sign worked in several phases to design, produce, and install interior and exterior signage for this new multi-building senior living facility, releasing each phase as the buildings were completed. It was important to this customer that their signage colors and design be cohesive inside and out. Interior and exterior individual letters are consistent in font and color, and the logo is incorporated throughout all wayfinding and ADA compliant signage. This helps residents and visitors navigate the Oakwood Village property and to quickly identify it as Oakwood Village. The designer chose to backlight the logo with green LED on the monument signs, so that the green color was even incorporated at night.

Creative Sign also assisted Oakwood Village in working with the city of Madison for a variance to obtain a third monument sign in order to increase the size of each monument, so the signs would be readable from the street and functional for the complex.

Creative Sign provided concept drawings, sign schedules, and installation guides for each phase of this project, making recommendations along the way to ensure all signage goals were met, namely ADA compliance, durability, functionality, readability, and consistency of branding.