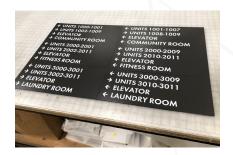

- ADA COMPLIANT SIGNAGE
- INTERIOR WAYFINDING & NAVIGATIONAL SIGN SYSTEMS
- ROOM & GARAGE NUMBERS
- WINDOW, WALL & DOOR GRAPHICS
- AND SO MUCH MORE!

Inside, matching wayfinding signs and room identification signs are ADA compliant and coordinate with the colors and style of the building.

Creative Sign produced sign drawings, sign schedules, and install guides to guarantee all proper ADA signs were produced and installed correctly.