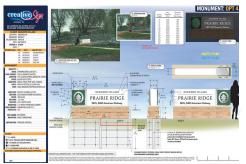

#### OAKWOOD VILLAGE

Creative Sign worked in several phases to design, produce, and install interior and exterior signage for this new multi-building senior living facility, releasing each phase as the buildings were completed. It was important to this customer that their signage colors and design be cohesive inside and out. Interior and exterior individual letters are consistent in font and color, and the logo is incorporated throughout all wayfinding and ADA compliant signage. This helps residents and visitors navigate the Oakwood Village property and to quickly identify it as Oakwood Village. The designer chose to backlight the logo with green LED on the monument signs, so that the green color was even incorporated at night.

Creative Sign also assisted Oakwood Village in working with the city of Madison for a variance to obtain a third monument sign in order to increase the size of each monument, so the signs would be readable from the street and functional for the complex.

Creative Sign provided concept drawings, sign schedules, and installation guides for each phase of this project, making recommendations along the way to ensure all signage goals were met, namely ADA compliance, durability, functionality, readability, and consistency of branding.