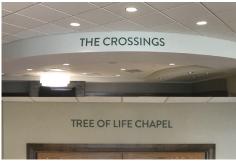

### **GENESEO COMMONS SENIOR LIVING**

The professionals at Creative Sign assisted this senior living community to get classic, ADA compliant signage inside and out. A non-lit monument sign and address numbers help residents and visitors easily navigate the buildings, and the exterior grade ADA signs will stand the test of time.

Inside, matching wayfinding signs and room identification signs are ADA compliant and coordinate with the colors and style of the building.

Creative Sign produced sign drawings, sign schedules, and install guides to guarantee all proper ADA signs were produced and installed correctly.