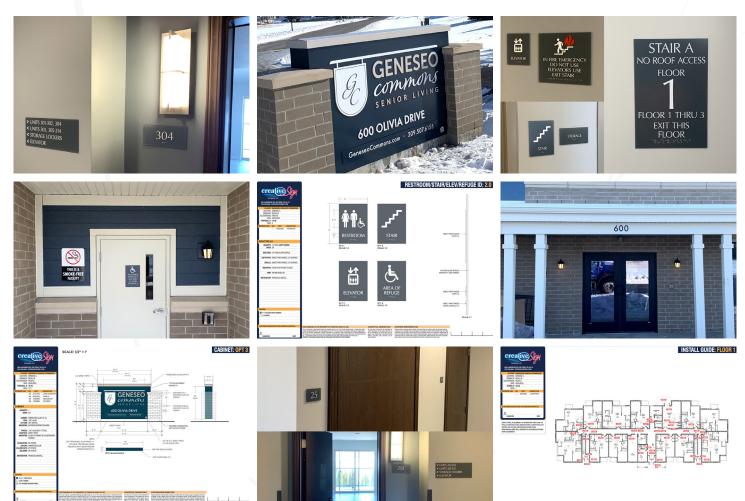

### **GENESEO COMMONS SENIOR LIVING**

The professionals at Creative Sign assisted this senior living community to get classic, ADA compliant signage inside and out. A non-lit monument sign and address numbers help residents and visitors easily navigate the buildings, and the exterior grade ADA signs will stand the test of time.

Inside, matching wayfinding signs and room identification signs are ADA compliant and coordinate with the colors and style of the building.

Creative Sign produced sign drawings, sign schedules, and install guides to guarantee all proper ADA signs were produced and installed correctly.