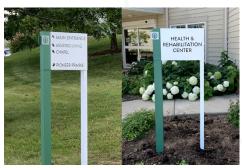

#### OAKWOOD VILLAGE

Creative Sign worked in several phases to design, produce, and install interior and exterior signage for this new multi-building senior living facility, releasing each phase as the buildings were completed. It was important to this customer that their signage colors and design be cohesive inside and out. Interior and exterior individual letters are consistent in font and color, and the logo is incorporated throughout all wayfinding and ADA compliant signage. This helps residents and visitors navigate the Oakwood Village property and to quickly identify it as Oakwood Village. The designer chose to backlight the logo with green LED on the monument signs, so that the green color was even incorporated at night.

Creative Sign also assisted Oakwood Village in working with the city of Madison for a variance to obtain a third monument sign in order to increase the size of each monument, so the signs would be readable from the street and functional for the complex.

Creative Sign provided concept drawings, sign schedules, and installation guides for each phase of this project, making recommendations along the way to ensure all signage goals were met, namely ADA compliance, durability, functionality, readability, and consistency of branding.