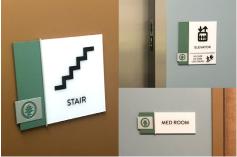

- ADA COMPLIANT SIGNAGE
- INTERIOR WAYFINDING & NAVIGATIONAL SIGN SYSTEMS
- ROOM & GARAGE NUMBERS
- WINDOW, WALL & DOOR GRAPHICS
- AND SO MUCH MORE!

Inside, matching wayfinding signs and room identification signs are ADA compliant and coordinate with the colors and style of the building.

Creative Sign produced sign drawings, sign schedules, and install guides to guarantee all proper ADA signs were produced and installed correctly.