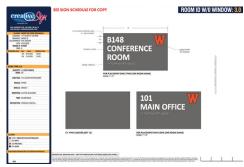

Our thorough sign schedules and install guides insure accurate sign counts and installation. Feel confident that your building is compliant by trusting the ADA specialists at Creative Sign.

**CUSTOM SIGN DRAWINGS** 

SIGN SCHEDULES

**INSTALL GUIDES** 

Like the exterior signs, the durable interior ADA and wayfinding signs are also tailor-made for that particular school, displaying the school's colors and logo with pride. The room ID signs are ADA compliant and can accommodate paper inserts to denote the room or teacher name. Our professional install team mounted these signs to many different surfaces, including brick, wood paneling, tile, and glass.

For each project, our talented design team created detailed sign drawings and complete install guides and sign schedules to ensure proper signage and install throughout the school building.