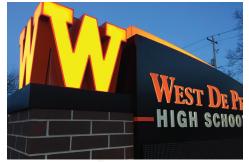

#### WEST DE PERE SCHOOL DISTRICT

The West De Pere School District loves to display their school pride by featuring their bright orange W in special ways throughout their school signage. Be it large and loud on their building or glowing and 3-sided on their high school monument, Creative Sign loves playing with size, lighting effects, materials, and dimension to make the West De Pere W stand out.

The long list of signage Creative Sign has designed, produced, and installed for the district includes scoreboards, monuments with Watchfire electronic message centers to broadcast school events and community information, building letters, directional signs, trailer graphics, signicades, banners, decals, ADA compliant signage, and so much more!