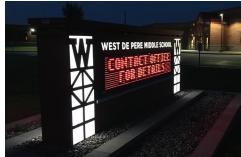

#### WEST DE PERE SCHOOL DISTRICT

The West De Pere School District loves to display their school pride by featuring their bright orange W in special ways throughout their school signage. Be it large and loud on their building or glowing and 3-sided on their high school monument, Creative Sign loves playing with size, lighting effects, materials, and dimension to make the West De Pere W stand out.

The long list of signage Creative Sign has designed, produced, and installed for the district includes scoreboards, monuments with Watchfire electronic message centers to broadcast school events and community information, building letters, directional signs, trailer graphics, signicades, banners, decals, ADA compliant signage, and so much more!