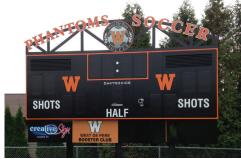

#### WEST DE PERE SCHOOL DISTRICT

The West De Pere School District loves to display their school pride by featuring their bright orange W in special ways throughout their school signage. Be it large and loud on their building or glowing and 3-sided on their high school monument, Creative Sign loves playing with size, lighting effects, materials, and dimension to make the West De Pere W stand out.

The long list of signage Creative Sign has designed, produced, and installed for the district includes scoreboards, monuments with Watchfire electronic message centers to broadcast school events and community information, building letters, directional signs, trailer graphics, signicades, banners, decals, ADA compliant signage, and so much more!