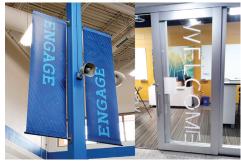

#### NORTHEAST WISCONSIN TECHNICAL COLLEGE

Over the years, Creative Sign has designed, produced, and installed a variety of signage for multiple NWTC locations. Our sign consultant assists the college with this interior and exterior signage, which has included building ID letters and panels, easily read and eaily changeable directional and wayfinding signage, elegant brushed silvers interior logos, banners, and a variety of wall, window, and door graphics, some of which were designed by the NWTC graphic design department and guided to the best sizes and materials by Creative Sign's design team.

The technical college's recent rebrand gave Creative Sign an opportunity to update or replace outdated signage with new, quality signs, ensuring that colors and materials remain brand-consistent throughout the large campuses and various forms of signage.