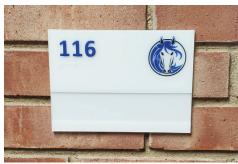

Like the exterior signs, the durable interior ADA and wayfinding signs are also tailor-made for that particular school, displaying the school's colors and logo with pride. The room ID signs are ADA compliant and can accommodate paper inserts to denote the room or teacher name. Our professional install team mounted these signs to many different surfaces, including brick, wood paneling, tile, and glass.