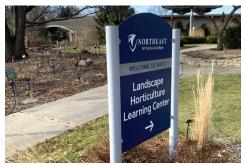

#### NORTHEAST WISCONSIN TECHNICAL COLLEGE

Over the years, Creative Sign has designed, produced, and installed a variety of signage for multiple NWTC locations. Our sign consultant assists the college with this interior and exterior signage, which has included building ID letters and panels, easily read and eaily changeable directional and wayfinding signage, elegant brushed silvers interior logos, banners, and a variety of wall, window, and door graphics, some of which were designed by the NWTC graphic design department and guided to the best sizes and materials by Creative Sign's design team.

The technical college's recent rebrand gave Creative Sign an opportunity to update or replace outdated signage with new, quality signs, ensuring that colors and materials remain brand-consistent throughout the large campuses and various forms of signage.