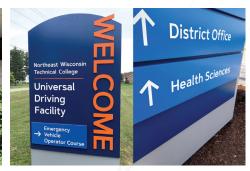

#### NORTHEAST WISCONSIN TECHNICAL COLLEGE

Over the years, Creative Sign has designed, produced, and installed a variety of signage for multiple NWTC locations. Our sign consultant assists the college with this interior and exterior signage, which has included building ID letters and panels, easily read and eaily changeable directional and wayfinding signage, elegant brushed silvers interior logos, banners, and a variety of wall, window, and door graphics, some of which were designed by the NWTC graphic design department and guided to the best sizes and materials by Creative Sign's design team.

Thorough site maps helped confirm the best navigation for the campus and aided our sign installers in accurate placement of each directional.