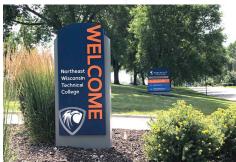

#### NORTHEAST WISCONSIN TECHNICAL COLLEGE

Over the years, Creative Sign has designed, produced, and installed a variety of signage for multiple NWTC locations. Our sign consultant assists the college with this interior and exterior signage, which has included building ID letters and panels, easily read and eaily changeable directional and wayfinding signage, elegant brushed silvers interior logos, banners, and a variety of wall, window, and door graphics, some of which were designed by the NWTC graphic design department and guided to the best sizes and materials by Creative Sign's design team.

The technical college's recent rebrand gave Creative Sign an opportunity to update or replace outdated signage with new, quality signs, ensuring that colors and materials remain brand-consistent throughout the large campuses and various forms of signage.