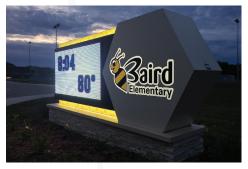

#### **GREEN BAY SCHOOL DISTRICT**

Creative Sign's sign experts assisted the Green Bay Area Public School District to update exterior and interior signage for many of their schools throughout the district. This included designing, producing, and installing multiple new monument signs. The illuminated monument signs, with creative drawings from our talented design team, featured bases of faux brick or stone to match that particular building, as well as Watchfire electronic message centers to communicate school events, important messages, and accomplishments.