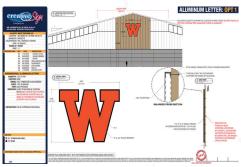

#### WEST DE PERE SCHOOL DISTRICT

The West De Pere School District loves to display their school pride by featuring their bright orange W in special ways throughout their school signage. Be it large and loud on their building or glowing and 3-sided on their high school monument, Creative Sign loves playing with size, lighting effects, materials, and dimension to make the West De Pere W stand out.

The long list of signage Creative Sign has designed, produced, and installed for the district includes scoreboards, monuments with Watchfire electronic message centers to broadcast school events and community information, building letters, directional signs, trailer graphics, signicades, banners, decals, ADA compliant signage, and so much more!