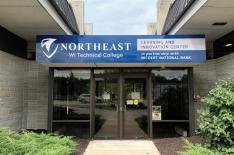

#### NORTHEAST WISCONSIN TECHNICAL COLLEGE

Over the years, Creative Sign has designed, produced, and installed a variety of signage for multiple NWTC locations. Our sign consultant assists the college with this interior and exterior signage, which has included building ID letters and panels, easily read and eaily changeable directional and wayfinding signage, elegant brushed silvers interior logos, banners, and a variety of wall, window, and door graphics, some of which were designed by the NWTC graphic design department and guided to the best sizes and materials by Creative Sign's design team.

The technical college's recent rebrand gave Creative Sign an opportunity to update or replace outdated signage with new, quality signs, ensuring that colors and materials remain brand-consistent throughout the large campuses and various forms of signage.