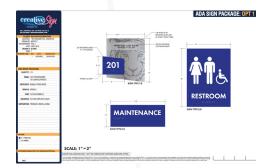

Our thorough sign schedules and install guides insure accurate sign counts and installation. Feel confident that your building is compliant by trusting the ADA specialists at Creative Sign.

**CUSTOM SIGN DRAWINGS** 

## **INSTALLATION & SERVICE**

Our highly experienced and personable install crew will install your signs with care, leaving the site clean and tidy. Rest assured that your signs will be installed securely while using safe and efficient installation practices. All ADA signage will be professionally installed according to ADA rules and regulations.