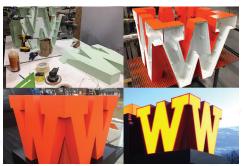

#### WEST DE PERE SCHOOL DISTRICT

The West De Pere School District loves to display their school pride by featuring their bright orange W in special ways throughout their school signage. Be it large and loud on their building or glowing and 3-sided on their high school monument, Creative Sign loves playing with size, lighting effects, materials, and dimension to make the West De Pere W stand out.

The long list of signage Creative Sign has designed, produced, and installed for the district includes scoreboards, monuments with Watchfire electronic message centers to broadcast school events and community information, building letters, directional signs, trailer graphics, signicades, banners, decals, ADA compliant signage, and so much more!