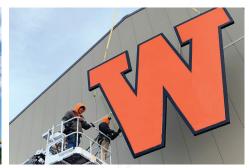

#### WEST DE PERE SCHOOL DISTRICT

The West De Pere School District loves to display their school pride by featuring their bright orange W in special ways throughout their school signage. Be it large and loud on their building or glowing and 3-sided on their high school monument, Creative Sign loves playing with size, lighting effects, materials, and dimension to make the West De Pere W stand out.