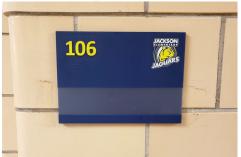

Like the exterior signs, the durable interior ADA and wayfinding signs are also tailor-made for that particular school, displaying the school's colors and logo with pride. The room ID signs are ADA compliant and can accommodate paper inserts to denote the room or teacher name. Our professional install team mounted these signs to many different surfaces, including brick, wood paneling, tile, and glass.