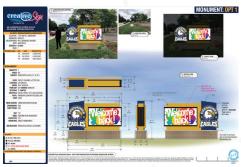

#### **GREEN BAY SCHOOL DISTRICT**

Creative Sign's sign experts assisted the Green Bay Area Public School District to update exterior and interior signage for many of their schools throughout the district. This included designing, producing, and installing multiple new monument signs. The illuminated monument signs, with creative drawings from our talented design team, featured bases of faux brick or stone to match that particular building, as well as Watchfire electronic message centers to communicate school events, important messages, and accomplishments.

For each project, our talented design team created detailed sign drawings and complete install guides and sign schedules to ensure proper signage and install throughout the school building.