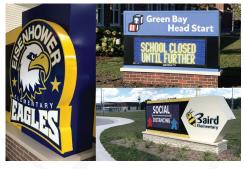

#### **GREEN BAY SCHOOL DISTRICT**

Creative Sign's sign experts assisted the Green Bay Area Public School District to update exterior and interior signage for many of their schools throughout the district. This included designing, producing, and installing multiple new monument signs. The illuminated monument signs, with creative drawings from our talented design team, featured bases of faux brick or stone to match that particular building, as well as Watchfire electronic message centers to communicate school events, important messages, and accomplishments.

Like the exterior signs, the durable interior ADA and wayfinding signs are also tailor-made for that particular school, displaying the school's colors and logo with pride. The room ID signs are ADA compliant and can accommodate paper inserts to denote the room or teacher name. Our professional install team mounted these signs to many different surfaces, including brick, wood paneling, tile, and glass.