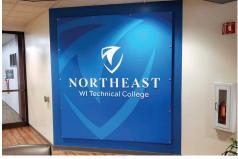

#### NORTHEAST WISCONSIN TECHNICAL COLLEGE

Over the years, Creative Sign has designed, produced, and installed a variety of signage for multiple NWTC locations. Our sign consultant assists the college with this interior and exterior signage, which has included building ID letters and panels, easily read and eaily changeable directional and wayfinding signage, elegant brushed silvers interior logos, banners, and a variety of wall, window, and door graphics, some of which were designed by the NWTC graphic design department and guided to the best sizes and materials by Creative Sign's design team.