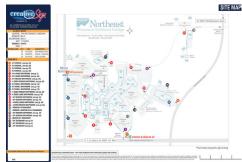

Thorough site maps helped confirm the best navigation for the campus and aided our sign installers in accurate placement of each directional.