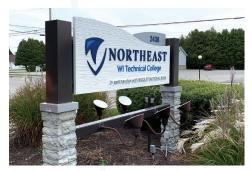

#### NORTHEAST WISCONSIN TECHNICAL COLLEGE

Over the years, Creative Sign has designed, produced, and installed a variety of signage for multiple NWTC locations. Our sign consultant assists the college with this interior and exterior signage, which has included building ID letters and panels, easily read and eaily changeable directional and wayfinding signage, elegant brushed silvers interior logos, banners, and a variety of wall, window, and door graphics, some of which were designed by the NWTC graphic design department and guided to the best sizes and materials by Creative Sign's design team.

The technical college's recent rebrand gave Creative Sign an opportunity to update or replace outdated signage with new, quality signs, ensuring that colors and materials remain brand-consistent throughout the large campuses and various forms of signage.